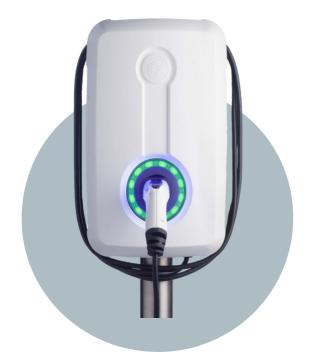

#### **HOMELINE CHARGING STATION**

The HomeLine is available with a type 2 socket or a fixed 6m cable, mounted on a pole or onto the wall. With a type 2 socket (a European standard), your charging station will be compatible with all electric car models. With a fixed 6 meters cable, you start each charging session instantaneously and with ease, in any parking position possible.