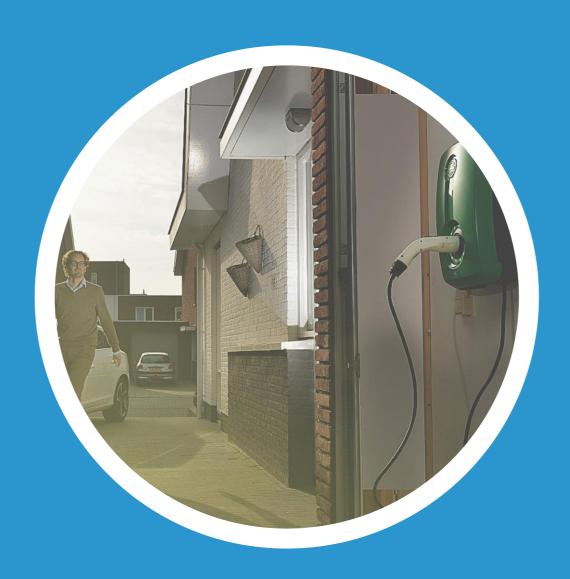

# **EV CHARGING**

for individual houses

<u>inasso</u>ciationwith

ENERGY

Thank you for contributing to a more sustainable future as the proud owner of an electric car. Purchasing a charging station would be the next step in your journey to a greener world.

Charging stations are safer and more sustainable for your home's and car's energy capacity. Naturally, they guarantee a fully charged car, every time you go out.

Based on the things you'll most likely be dealing with, this guide walks you through the easy process of choosing the charging station that best matches your needs as an individual house resident.