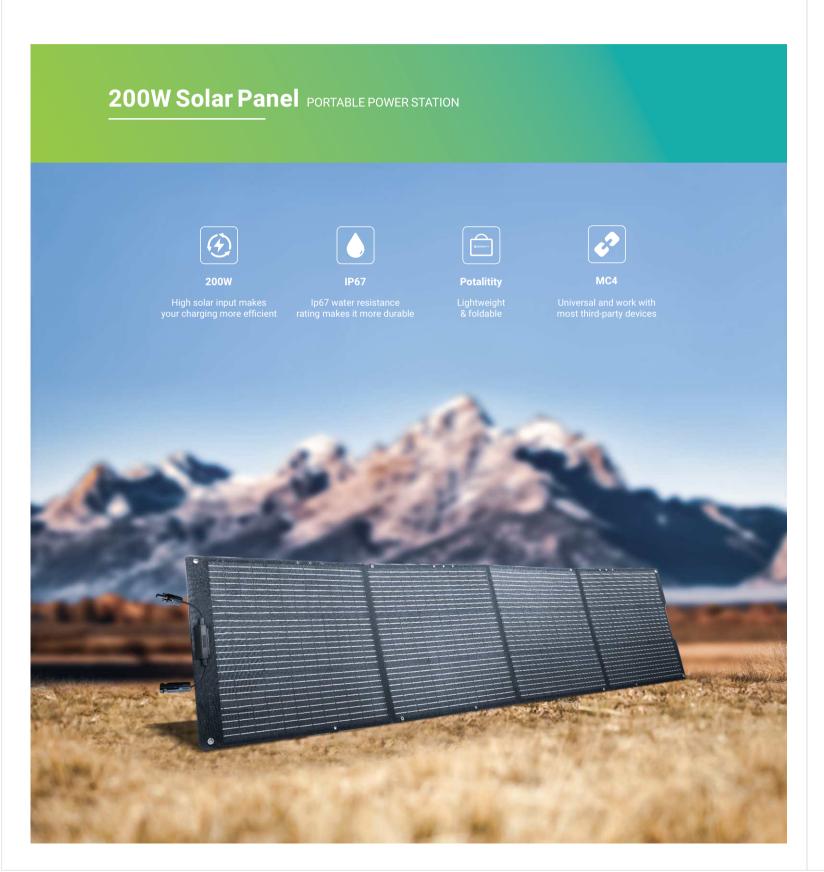

## **SPECIFICATIONS**

| Features               | Descriptions                               |
|------------------------|--------------------------------------------|
| Battery                |                                            |
| Rated Power            | 100W(+/-10W)                               |
| Open Circuit Voltage   | 24V(Vmp 22.8V)                             |
| Short Circuit Current  | 10. 46A (Imp 9. 93A)                       |
| Output Circuit Voltage | 21.16V(Vmp 19.15V)                         |
| Output Circuit Current | 9. 92A(Imp 9. 42A)                         |
| Cell Type              | Monocrystalline Silicona                   |
| Interface Type         | MC4                                        |
| General                |                                            |
| Total Weight: Approx   | Approx. 7. 0kg (15. 4lbs)                  |
| Unfolded Dimensions    | 2270*540*25 ± 5mm(92*21. 2*1. 0 ± 0.2in)   |
| Folded Dimensions      | 603*540*25 ± 5mm(23. 7*21. 2*1. 0 ± 0.2in) |
| Warranty Period        | 12 Months                                  |