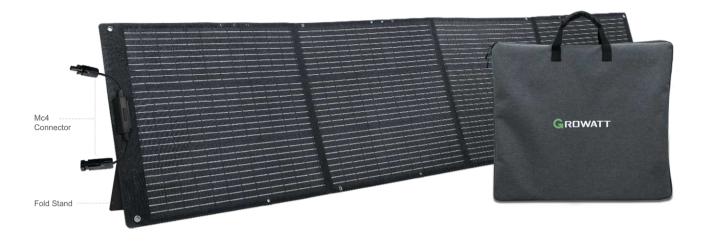

## **SPECIFICATIONS**

| Features               | Descriptions                               |
|------------------------|--------------------------------------------|
| Battery                |                                            |
| Rated Power            | 100W(+/-10W)                               |
| Open Circuit Voltage   | 24V(Vmp 22.8V)                             |
| Short Circuit Current  | 10. 46A (Imp 9. 93A)                       |
| Output Circuit Voltage | 21.16V(Vmp 19.15V)                         |
| Output Circuit Current | 9. 92A(Imp 9. 42A)                         |
| Cell Type              | Monocrystalline Silicona                   |
| Interface Type         | MC4                                        |
| General                |                                            |
| Total Weight: Approx   | Approx. 7. 0kg (15. 4lbs)                  |
| Unfolded Dimensions    | 2270*540*25 ± 5mm(92*21. 2*1. 0 ± 0.2in)   |
| Folded Dimensions      | 603*540*25 ± 5mm(23. 7*21. 2*1. 0 ± 0.2in) |
| Warranty Period        | 12 Months                                  |